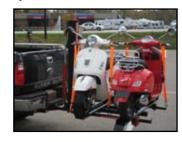

Then Mighty Hauler<sup>TM</sup> is the solution for you! Mighty Hauler<sup>TM</sup> will easily attach to any 2" hitch receiver. Now you can take your favorite motorcycle and the family car with you on camping trips. Mighty Hauler's<sup>TM</sup> 1000 series will support a bike up to 1000lbs. Or you can choose to take two smaller scooters with you. Simply drive your motorcycle on the Mighty Hauler™, strap it down, jack it up, and your ready to begin your trip. If you have an extra long bike or wide tires, there is a Mighty Hauler<sup>TM</sup> for you. Custom work is not a problem. Mighty Hauler<sup>TM</sup> offers great accessories such as wheel chocks, floorboards and storage dolly's.