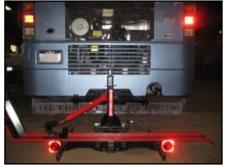

### Flat Towing

When flat towing a car behind your camper our three point hitch is required. Also, an installed vehicle breaking system is needed.

Class V hitch is required for carrier motorcycles. Class A camper with a Class III hitch must upgrade to the three point hitch.