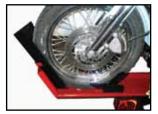

### 600M

Uses ramp. Does not raise or lower. Uses Mighty Hauler<sup>TM</sup> lock tight system.

Toll Free: 1-877-248-1010 www.MIGHTYHAULER.com

**Patent Pending** 

Three **Point** Hitch

Flip-Up

Wheel Chock

**Bumper Floorboard** 