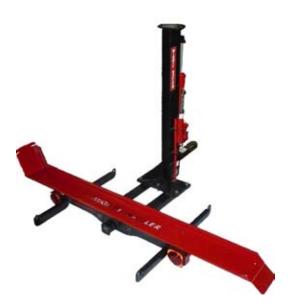

# Models

1000M

Manually raises and lowers up to 1000lbs.

1000H

Uses electric hydraulics to raise and lower up to 1000lbs. with a touch of a button

850D manual 850HD hydraulic

750P **750HP** 

Toll Free: 1-877-248-1010 www.MIGHTYHAULER.com

# Mighty Hauler's™ Strongest Unit Yet

The 1000C and 1000CH are the perfect carriers for diesel pushers. All you need to do is pull two pins and the 1000C collapses 17.5" making it easy to access your engine compartment. When the 1000C is on the ground it only measures 32.5" tall. The first pin you pull allows you to fold the jack out of the way without taking it off. Pulling the second pin allows you to take the 17.5" upright support off. This support can be removed when the carrier is in the up or down position. Whether you have a

hatch door or barn door to your engine compartment, opening up the doors is no longer a problem.

The 1000C is Mighty Hauler's strongest unit yet. It travels using a T Channel which allows us to make the overall height of the unit much small while upgrading the strength. The T Channel is also has a fail proof design made from 1/4" plate. Everything on this unit has been reinforced. We added strength for towing

1000C manual 1000CH hydraulic

by using two Sway Lock pins so the load is pulled through the whole unit and not just the T channel. These pin holes are reinforced with 3/8" plate. This means no back and forth sway when traveling and towing.