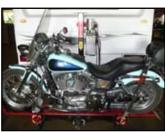

Then Mighty Hauler<sup>TM</sup> is the solution for you! Mighty Hauler<sup>TM</sup> will easily attach to any 2" hitch receiver. Now you can take your favorite motorcycle and the family car with you on camping trips. Mighty Hauler's<sup>TM</sup> 1000 series will support a bike up to 1000lbs. Or you can choose to take two smaller scooters with you. Simply drive your motorcycle on the Mighty Hauler™, strap it down, jack it up, and your ready to begin your trip. If you have an extra long bike or wide tires, there is a Mighty Hauler<sup>TM</sup> for you. Custom work is not a problem. Mighty Hauler<sup>TM</sup> offers great accessories such as wheel chocks, floorboards and storage dolly's.

### Sway Lock™

Mighty Haulers<sup>TM</sup> Sway Lock<sup>TM</sup> technology allows carriers to remain firm without having to strap the carrier to your vehicle.