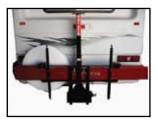

### Sway Lock™

Mighty Haulers<sup>TM</sup> Sway Lock<sup>TM</sup> technology allows carriers to remain firm without having to strap the carrier to your vehicle.

### Flat Towing

When flat towing a car behind your camper our three point hitch is required. Also, an installed vehicle breaking system is needed.

Class V hitch is required for carrier motorcycles. Class A camper with a Class III hitch must upgrade to the three point hitch.