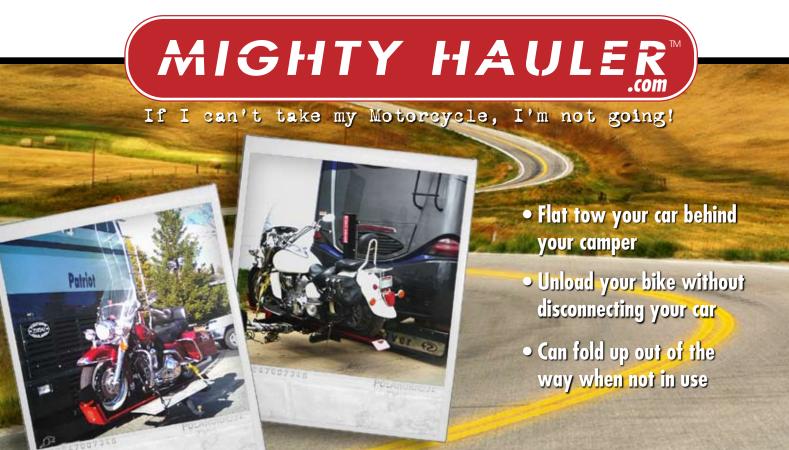

# Mighty Hauler™ Motorcycle Carriers

Always wanted to take your motorcycle with you but you thought it was too big? Tired of pushing your 800lb. motorcycle up a ramp? Always had to decide between your motorcycle or the family car?

Then Mighty Hauler<sup>TM</sup> is the solution for you! Mighty Hauler<sup>TM</sup> will easily attach to any 2" hitch receiver. Now you can take your favorite motorcycle and the family car with you on camping trips. Mighty Hauler's<sup>TM</sup> 1000 series will support a bike up to 1000lbs. Or you can choose to take two smaller scooters with you. Simply drive your motorcycle on the Mighty Hauler™, strap it down, jack it up, and your ready to begin your trip. If you have an extra long bike or wide tires, there is a Mighty Hauler<sup>TM</sup> for you. Custom work is not a problem. Mighty Hauler<sup>TM</sup> offers great accessories such as wheel chocks, floorboards and storage dolly's.

### Flat Towing

When flat towing a car behind your camper our three point hitch is required. Also, an installed vehicle breaking system is needed.

Class V hitch is required for carrier motorcycles. Class A camper with a Class III hitch must upgrade to the three point hitch.