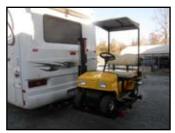

# Mighty Hauler's™ Strongest Unit Yet

The 1000C and 1000CH are the perfect carriers for diesel pushers. All you need to do is pull two pins and the 1000C collapses 17.5" making it easy to access your engine compartment. When the 1000C is on the ground it only measures 32.5" tall. The first pin you pull allows you to fold the jack out of the way without taking it off. Pulling the second pin allows you to take the 17.5" upright support off. This support can be removed when the carrier is in the up or down position. Whether you have a

hatch door or barn door to your engine compartment, opening up the doors is no longer a problem.

The 1000C is Mighty Hauler's strongest unit yet. It travels using a T Channel which allows us to make the overall height of the unit much small while upgrading the strength. The T Channel is also has a fail proof design made from 1/4" plate. Everything on this unit has been reinforced. We added strength for towing